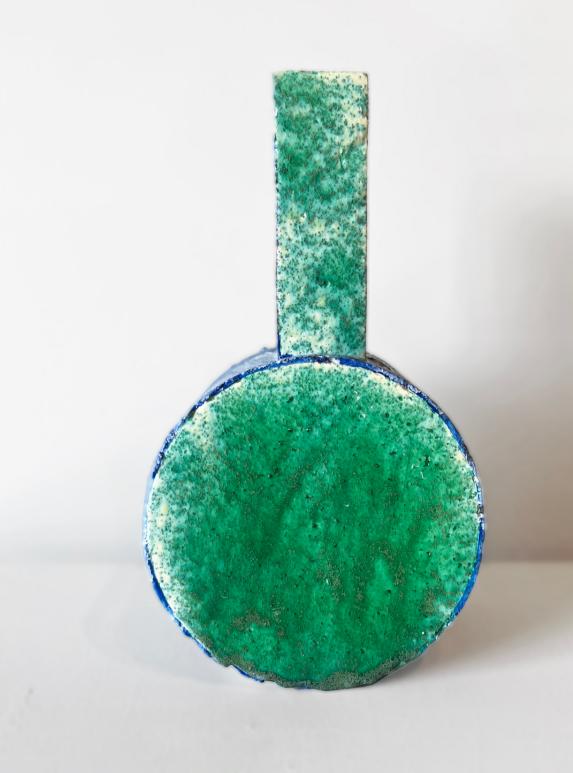

Featured Objects

Droplet Mirror Set I, 2022. Forrest Hudes

Chestnut, mirror, tung oil.

Smallest: 6 <sup>3</sup>/4" x 4" x 1" Largest: 13 <sup>5</sup>/8" x 6 <sup>1</sup>/8" x 1"

\$850.00 (Sold as set)

*Large Styro Vase,* 2010. Benjamin Teague

Porcelain, glaze, glass frit, over glaze enamels.

16" x 8 <sup>3</sup>⁄4" x 5"

\$750.00

Recess Side Tables, 2021. Nina Cho

Oak table top with circular recess, and cylindrical table bases with oak veneer.

19" H x 18" L x 18" W