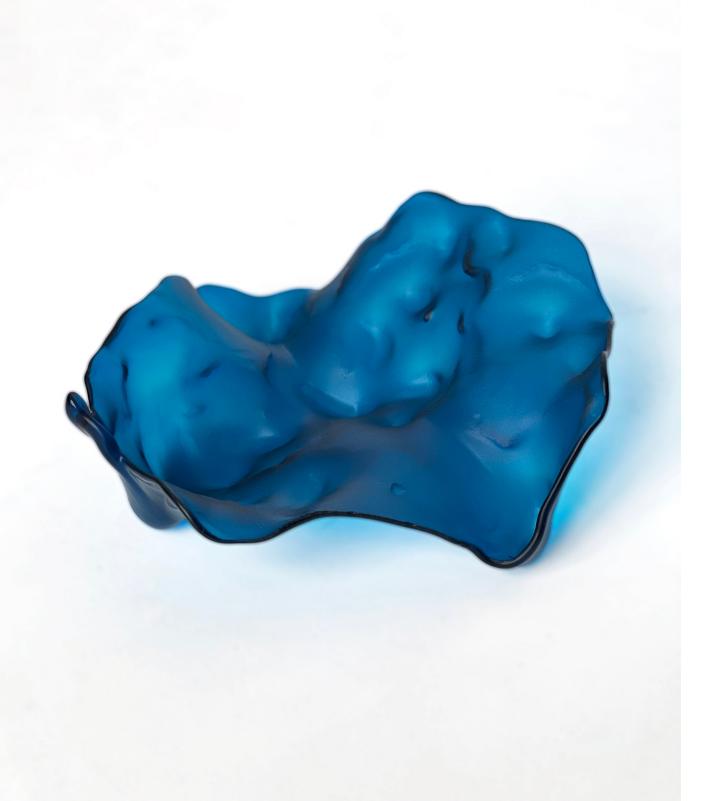

\$290.00

Glacier I, 2022. Yazmin Dababneh

Hot casted and slumped glass.

7" x 6 ½" x 3"

\$1,500.00

Glacier II, 2022. Yazmin Dababneh

Hot casted and slumped glass.

9" x 9" x 4"

\$2,000.00

Luminescence, 2020. Yazmin Dababneh

Slumped glass.

3" x 10" x 10"

\$1,800.00

Spirale Vase I, 2022. Yazmin Dababneh

Blown glass.

5 ¼" x 2 ½" x 2 ½"