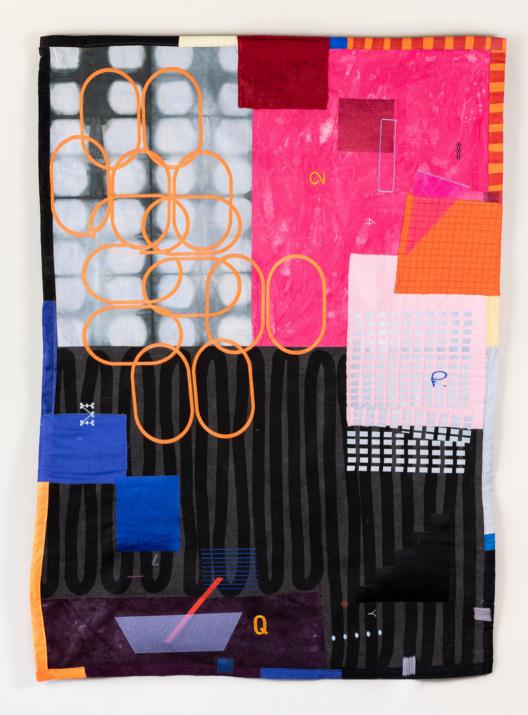

Assembly: Table top rests on cylindrical base, held in place by its own weight.

\$2,400.00 (Sold Individually)

*Untitled,* 2021. Eleanor Anderson

Machine embroidery, monoprint and shibori on canvas.

61" x 44"