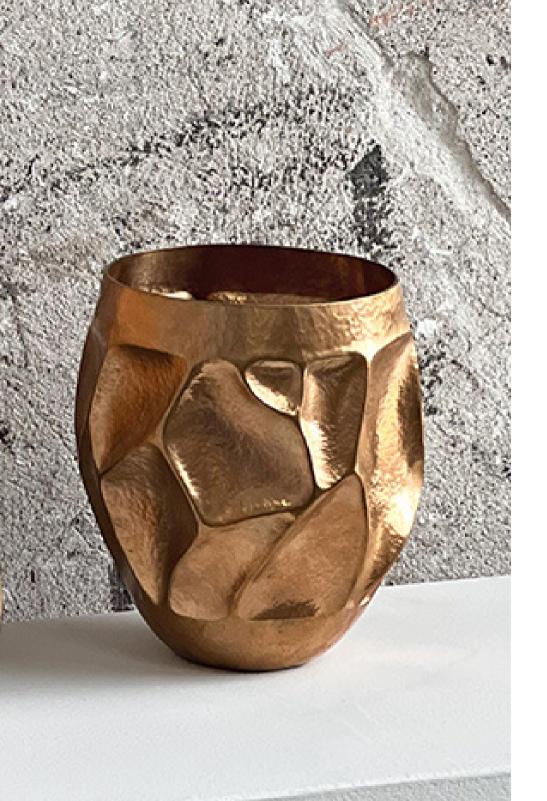

\$6,200.00

*Concave, 2020.* Bryan Rees

Hand raised and chased bronze.

5" x 5" x 5"

\$2,400.00

Convex Wall, 2022. Bryan Rees

Hand raised and chased copper.

9" x 9" x 3 ½"