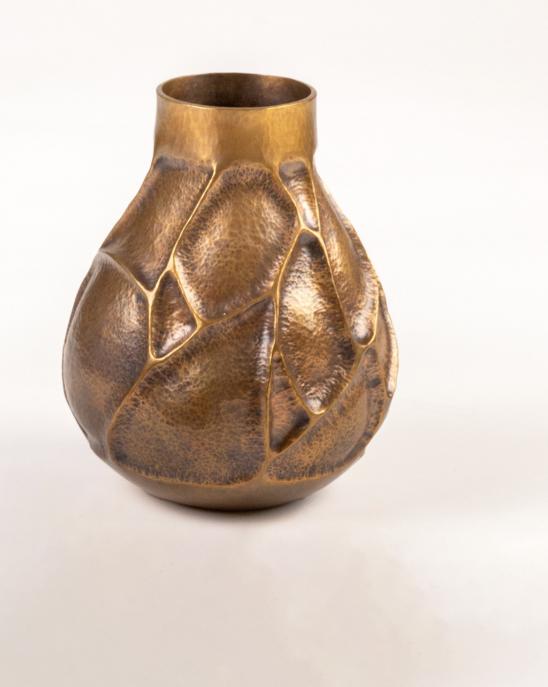

\$6,200.00

*Concave, 2020.* Bryan Rees

Hand raised and chased bronze.

5" x 5" x 5"

\$2,400.00

Convex Wall, 2022. Bryan Rees

Hand raised and chased copper.

9" x 9" x 3 ½"

\$2,000.00

Chisel, 2020. Bryan Rees

Hand raised and chased bronze.

6" x 6" x 6 ½"

\$2,000.00

Sterling Tea, 2021. Bryan Rees

Raised & Chased, Fabricated, Turned, Sterling Silver & Frosted Lucite.

8 ½" x 5 ½" x 4 ½"