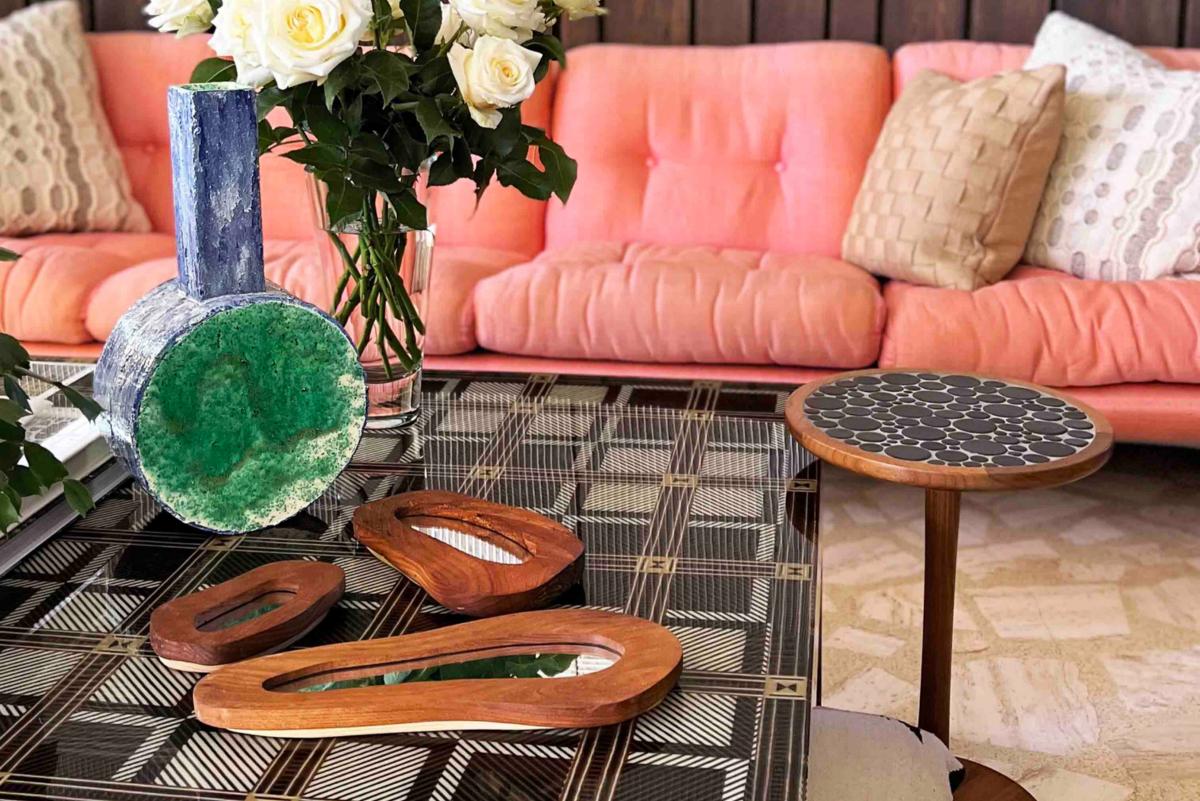

Featured Objects

Droplet Mirror Set I, 2022. Forrest Hudes

Chestnut, mirror, tung oil.

Smallest: 6 <sup>3</sup>/4" x 4" x 1" Largest: 13 <sup>5</sup>/8" x 6 <sup>1</sup>/8" x 1"

\$850.00 (Sold as set)

*Large Styro Vase,* 2010. Benjamin Teague

Porcelain, glaze, glass frit, over glaze enamels.

16" x 8 <sup>3</sup>⁄4" x 5"

\$750.00

Recess Side Tables, 2021. Nina Cho

Oak table top with circular recess, and cylindrical table bases with oak veneer.

19" H x 18" L x 18" W