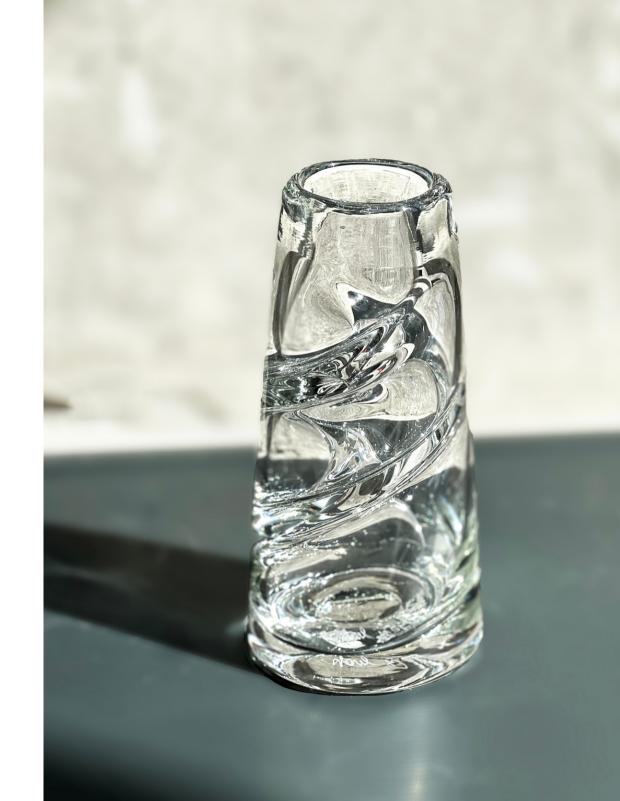

\$2,000.00

Luminescence, 2020. Yazmin Dababneh

Slumped glass.

3" x 10" x 10"

\$1,800.00

Spirale Vase I, 2022. Yazmin Dababneh

Blown glass.

5 ¼" x 2 ½" x 2 ½"

\$850.00

Spirale Vase II, 2022. Yazmin Dababneh

Blown glass.

7" x 3" x 3"

\$975.00