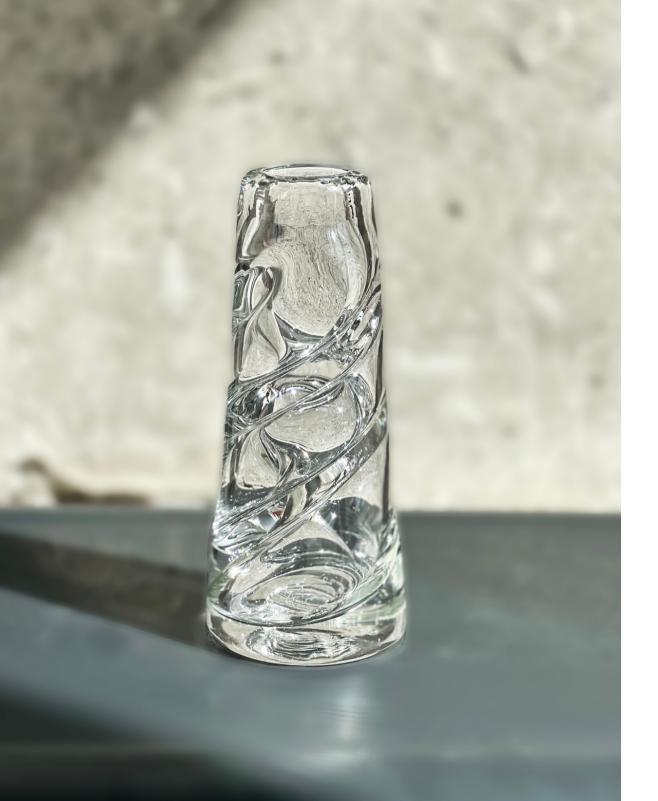

\$2,000.00

Luminescence, 2020. Yazmin Dababneh

Slumped glass.

3" x 10" x 10"

\$1,800.00

Spirale Vase I, 2022. Yazmin Dababneh

Blown glass.

5 ¼" x 2 ½" x 2 ½"

\$850.00

Spirale Vase II, 2022. Yazmin Dababneh

Blown glass.

7" x 3" x 3"

\$975.00