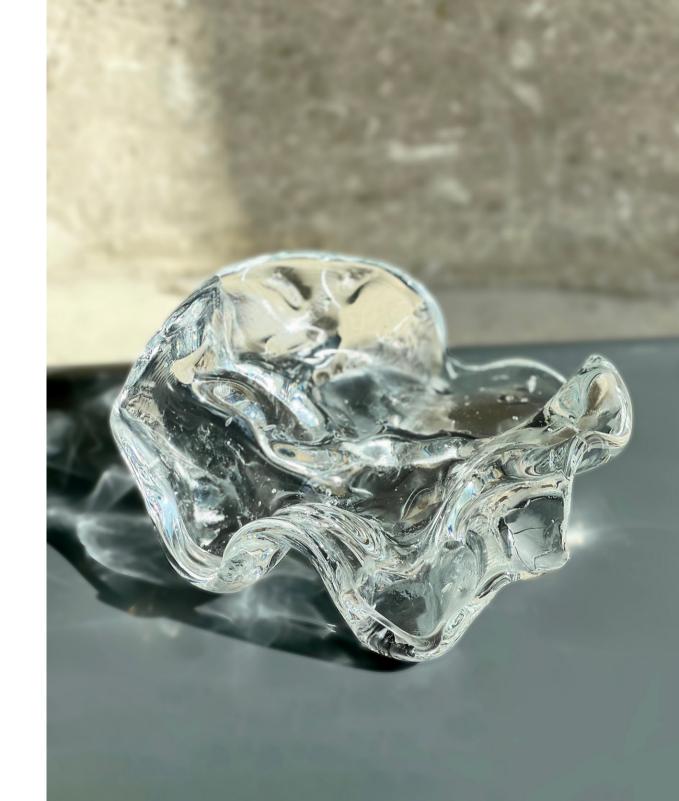

\$290.00

Glacier I, 2022. Yazmin Dababneh

Hot casted and slumped glass.

7" x 6 ½" x 3"

\$1,500.00

Glacier II, 2022. Yazmin Dababneh

Hot casted and slumped glass.

9" x 9" x 4"

\$2,000.00

Luminescence, 2020. Yazmin Dababneh

Slumped glass.

3" x 10" x 10"

\$1,800.00

Spirale Vase I, 2022. Yazmin Dababneh

Blown glass.

5 ¼" x 2 ½" x 2 ½"