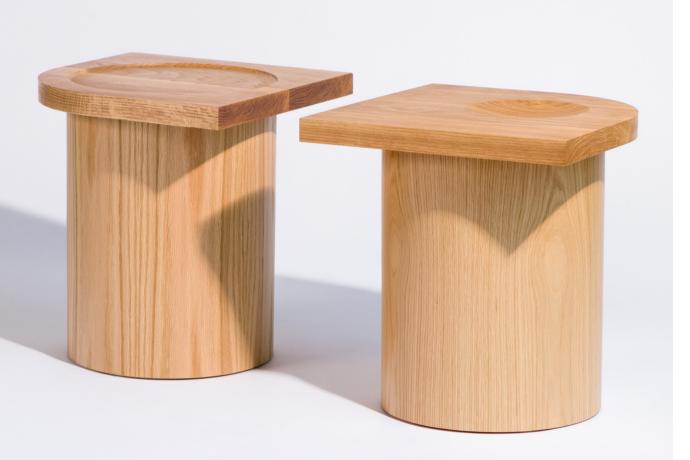

Porcelain, glaze, glass frit, over glaze enamels.

16" x 8 <sup>3</sup>⁄4" x 5"

\$750.00

Recess Side Tables, 2021. Nina Cho

Oak table top with circular recess, and cylindrical table bases with oak veneer.

19" H x 18" L x 18" W

Assembly: Table top rests on cylindrical base, held in place by its own weight.

\$2,400.00 (Sold Individually)

*Untitled,* 2021. Eleanor Anderson

Machine embroidery, monoprint and shibori on canvas.

61" x 44"