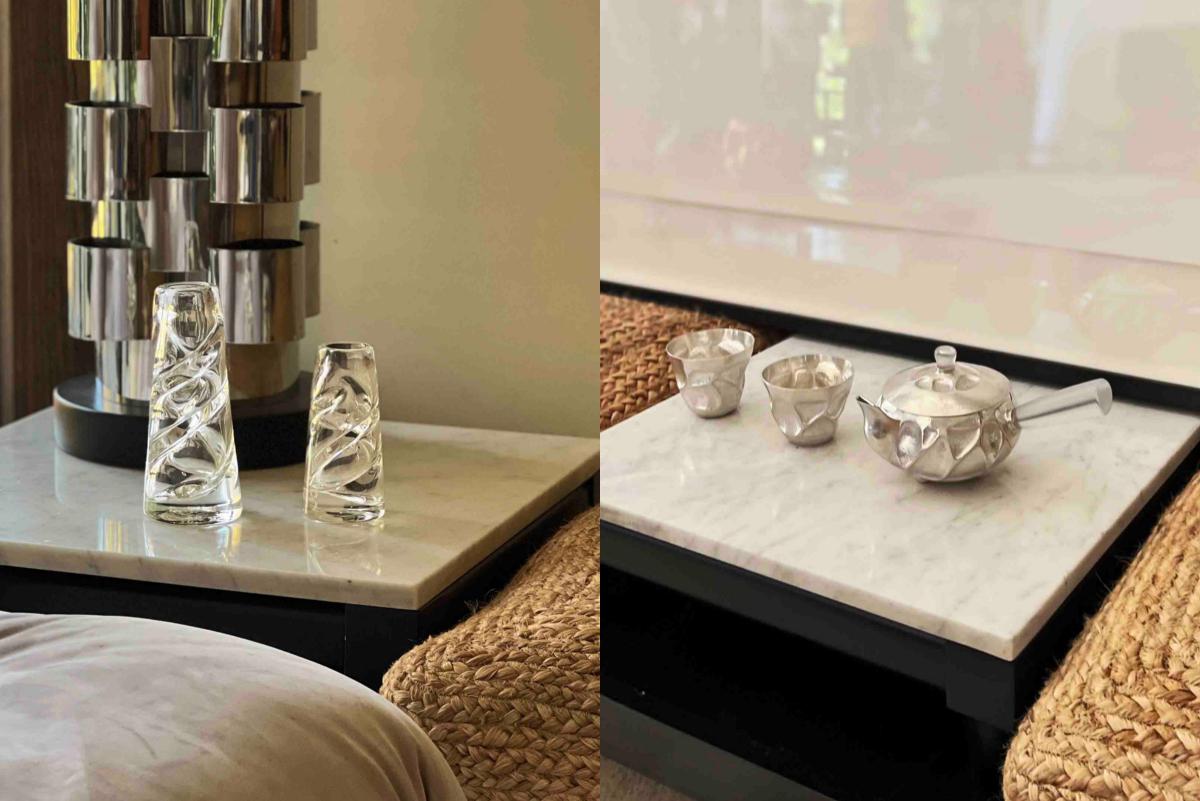

\$2,000.00

Chisel, 2020. Bryan Rees

Hand raised and chased bronze.

6" x 6" x 6 ½"

\$2,000.00

Sterling Tea, 2021. Bryan Rees

Raised & Chased, Fabricated, Turned, Sterling Silver & Frosted Lucite.

8 ½" x 5 ½" x 4 ½"