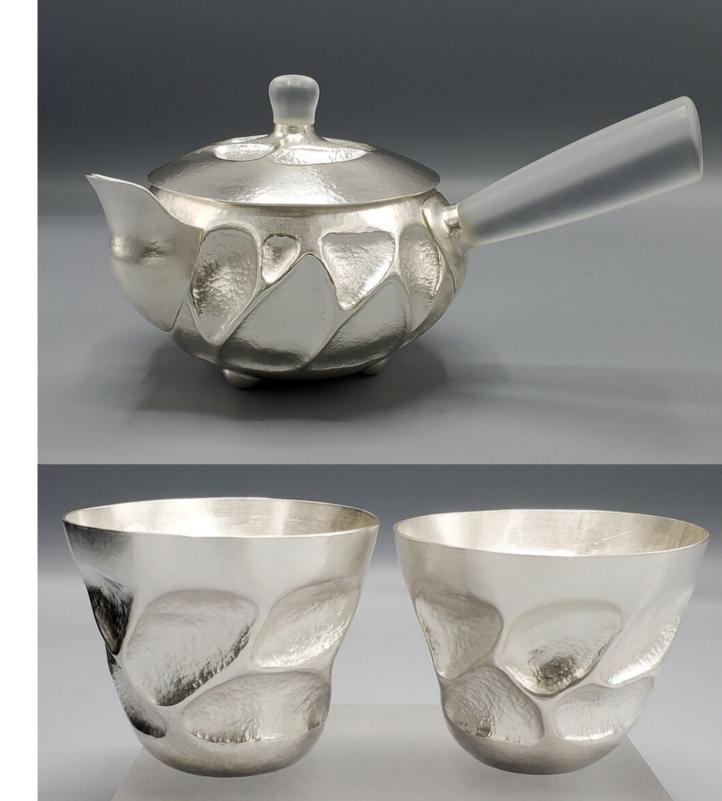

\$2,000.00

Chisel, 2020. Bryan Rees

Hand raised and chased bronze.

6" x 6" x 6 ½"

\$2,000.00

Sterling Tea, 2021. Bryan Rees

Raised & Chased, Fabricated, Turned, Sterling Silver & Frosted Lucite.

8 ½" x 5 ½" x 4 ½"