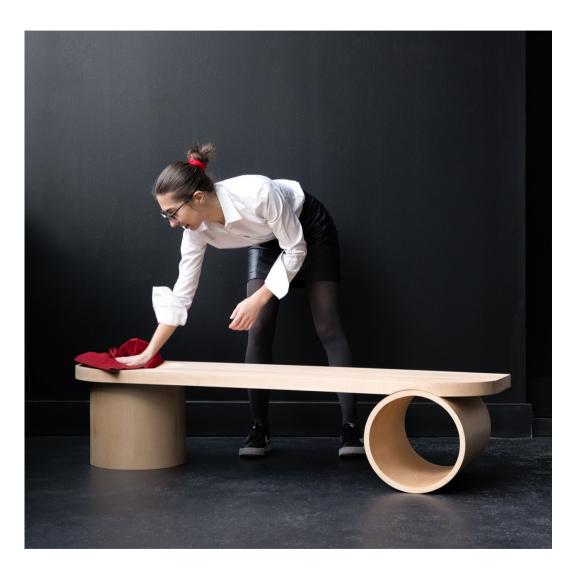

Porcelain, glaze, glass frit, over glaze enamels.

16" x 8 <sup>3</sup>⁄4" x 5"

\$750.00

Recess Side Tables, 2021. Nina Cho

Oak table top with circular recess, and cylindrical table bases with oak veneer.

19" H x 18" L x 18" W

Assembly: Table top rests on cylindrical base, held in place by its own weight.

\$2,400.00 (Sold Individually)

*Untitled,* 2021. Eleanor Anderson

Machine embroidery, monoprint and shibori on canvas.

61" x 44"