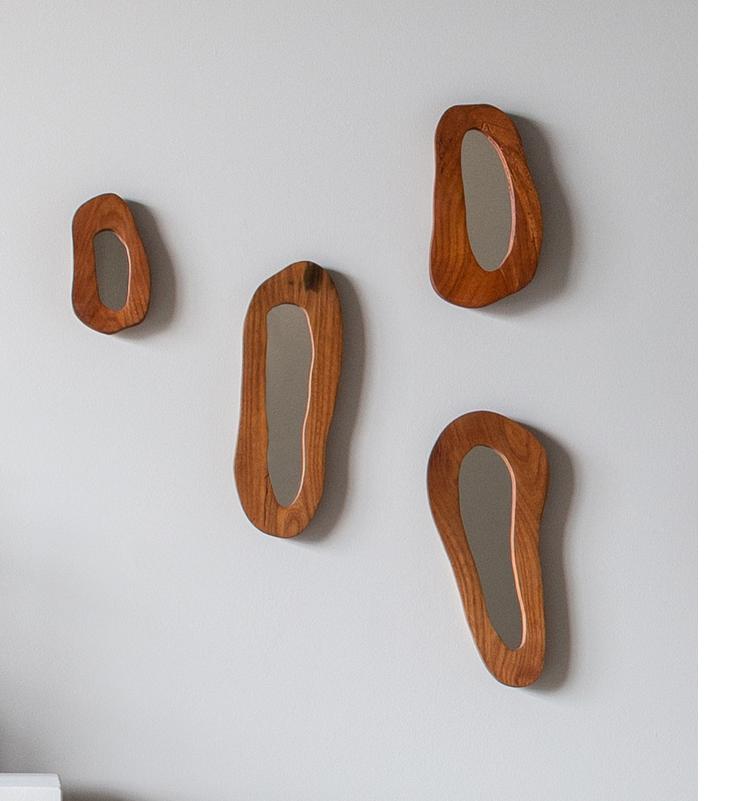

Featured Objects

Droplet Mirror Set I, 2022. Forrest Hudes

Chestnut, mirror, tung oil.

Smallest: 6 <sup>3</sup>/4" x 4" x 1" Largest: 13 <sup>5</sup>/8" x 6 <sup>1</sup>/8" x 1"

\$850.00 (Sold as set)

*Large Styro Vase,* 2010. Benjamin Teague