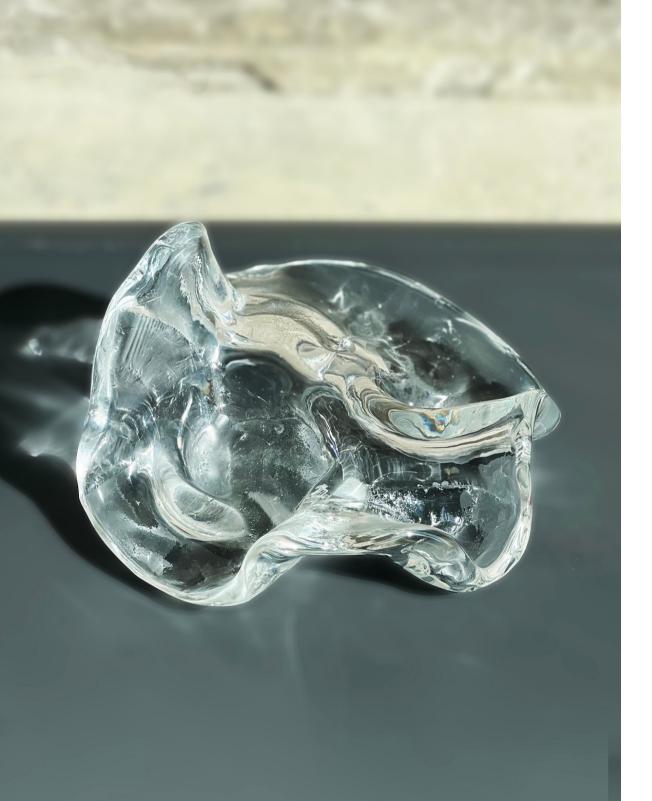

\$290.00

Glacier I, 2022. Yazmin Dababneh

Hot casted and slumped glass.

7" x 6 ½" x 3"

\$1,500.00

Glacier II, 2022. Yazmin Dababneh

Hot casted and slumped glass.

9" x 9" x 4"

\$2,000.00

Luminescence, 2020. Yazmin Dababneh

Slumped glass.

3" x 10" x 10"

\$1,800.00

Spirale Vase I, 2022. Yazmin Dababneh

Blown glass.

5 ¼" x 2 ½" x 2 ½"