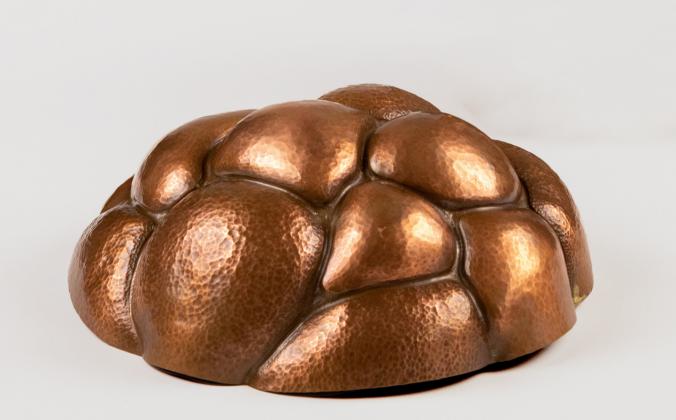

\$6,200.00

*Concave, 2020.* Bryan Rees

Hand raised and chased bronze.

5" x 5" x 5"

\$2,400.00

Convex Wall, 2022. Bryan Rees

Hand raised and chased copper.

9" x 9" x 3 ½"

\$2,000.00

Chisel, 2020. Bryan Rees

Hand raised and chased bronze.

6" x 6" x 6 ½"

\$2,000.00

Sterling Tea, 2021. Bryan Rees

Raised & Chased, Fabricated, Turned, Sterling Silver & Frosted Lucite.

8 ½" x 5 ½" x 4 ½"