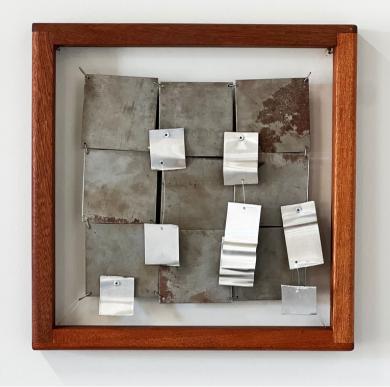

Sapele, Hardware, Printed Acetate Projection Strips. 13 1/8" x 13" x 1 3/8"

Noise Screen 3, 2022. Breanne Johnson

Sapele, Steel, Aluminum, Rivets, Nails, Monofilament. 13" x 13" x 1 3⁄8"

Noise Screen 4, 2022. Breanne Johnson

Sapele, Steel, Coffee Filters, Thread. 13<sup>1</sup>/<sub>8</sub>" x 13" x 1<sup>3</sup>/<sub>8</sub>"

Noise Screen 5, 2022. Breanne Johnson

Sapele, Hardware, Metal Rods, Thread.

13 ½" x 13" x 7 ½"

Prima Side Table, 2022. Seth Keller