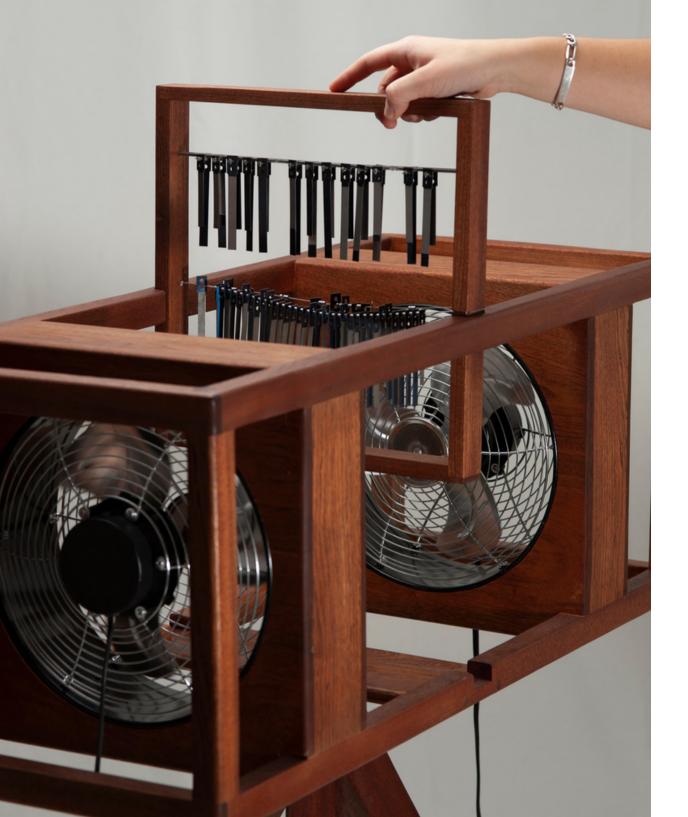

30"

White Noise Machine , 2021. Breanne Johnson

Sapele, Industrial Fans, Removable Screens, Found Materials.

35" x 14" x 37"

Noise Screen 1, 2021. Breanne Johnson

Sapele, Machine parts. 13 ½ x 13" x 1 ½

Noise Screen 2, 2021. Breanne Johnson

Sapele, Hardware, Printed Acetate Projection Strips. 13 1/8" x 13" x 1 3/8"

Noise Screen 3, 2022. Breanne Johnson

Sapele, Steel, Aluminum, Rivets, Nails, Monofilament. 13" x 13" x 1 3⁄8"

Noise Screen 4, 2022. Breanne Johnson

Sapele, Steel, Coffee Filters, Thread. 13<sup>1</sup>/<sub>8</sub>" x 13" x 1<sup>3</sup>/<sub>8</sub>"

Noise Screen 5, 2022. Breanne Johnson

Sapele, Hardware, Metal Rods, Thread.

13 ½" x 13" x 7 ½"

Prima Side Table, 2022. Seth Keller