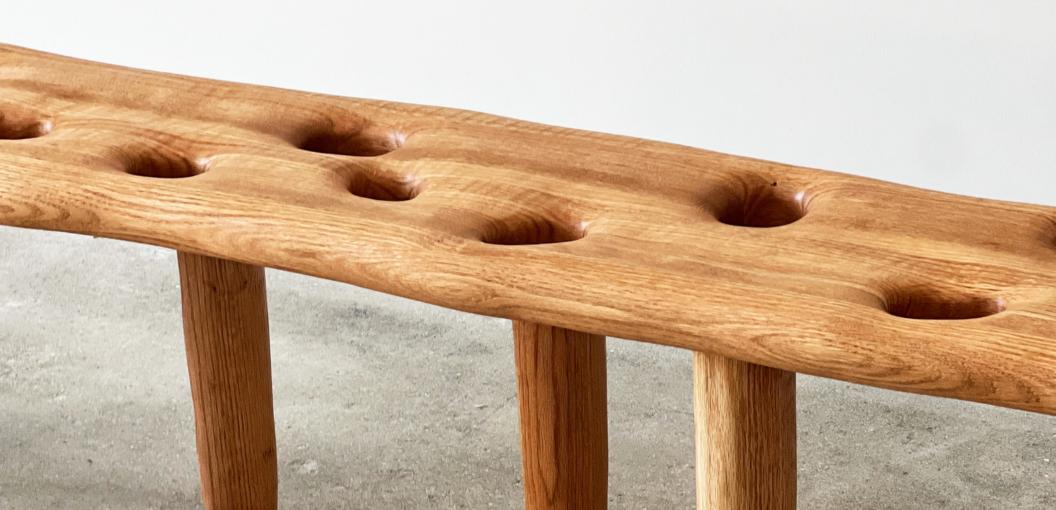

Approx. 67 <sup>3</sup>/<sub>8</sub>" x 46 <sup>1</sup>/<sub>2</sub>" x 2"

Wormhole Bench, 2022. Forrest Hudes

Laminated and carved solid wood. Red Oak, Tung Oil.

18" x 70 ½" x 12"

The Transfiguration, 2022. Forrest Hudes