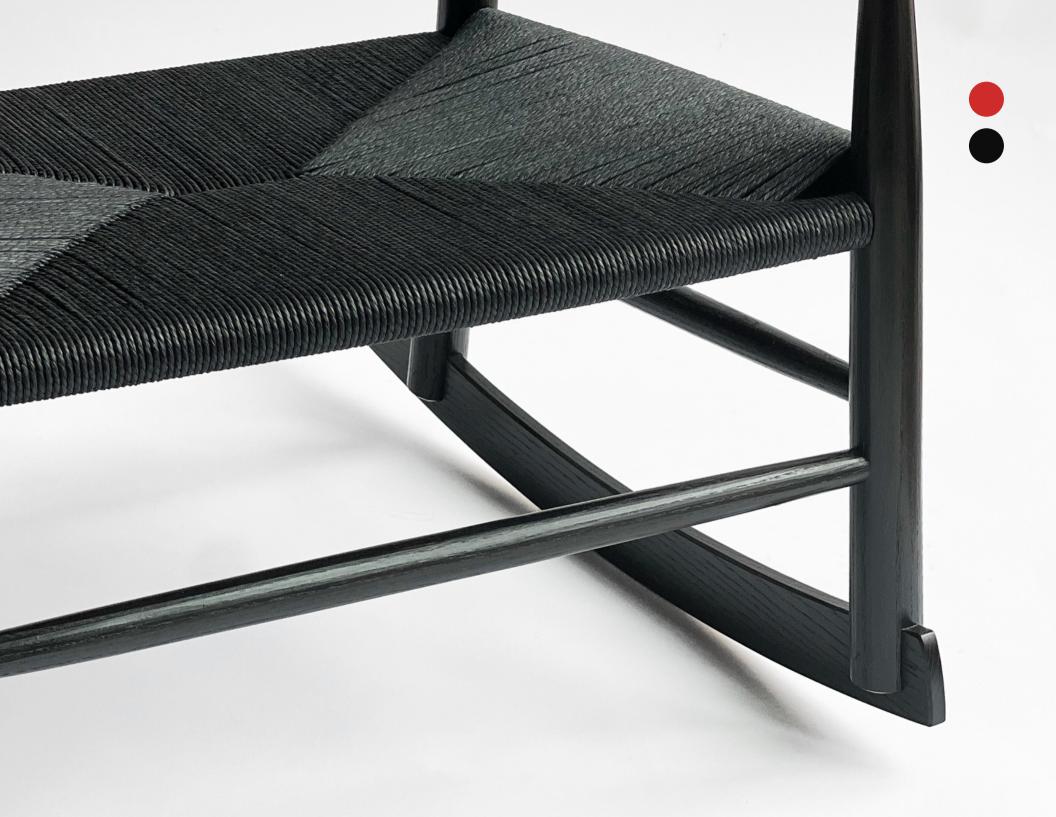

## Low-back Post and Rung Rocker, 2022. Dawson Moore

White Ash, Japanese Sumi Ink, Shellac, Varnish, Danish Paper Cord.

25" x 25" x 29 <sup>3</sup>/<sub>4</sub> "

Comb-back Stick Chair, 2022. Dawson Moore