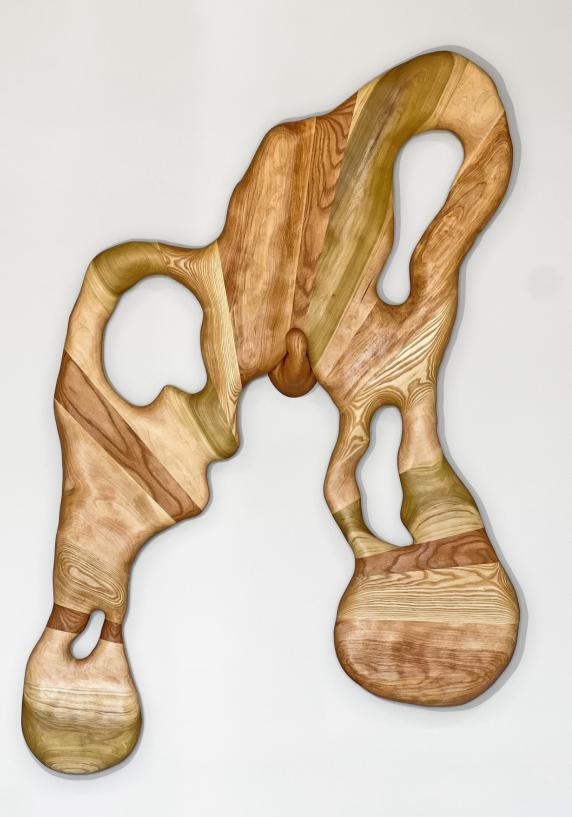

Approx. 67 <sup>3</sup>/<sub>8</sub>" x 46 <sup>1</sup>/<sub>2</sub>" x 2"

Wormhole Bench, 2022. Forrest Hudes

Laminated and carved solid wood. Red Oak, Tung Oil.

18" x 70 ½" x 12"

The Transfiguration, 2022. Forrest Hudes

Laminated and carved solid wood. Mixed hardwood, tung oil.

(Poplar, Red Oak, Maple, Ash, Birch)

60" x 44 ½" x 2

*Oak Plate,* 2022. Forrest Hudes

Carved, Solid White Oak, Tung Oil. 10" x 9" x 1" Price upon request.