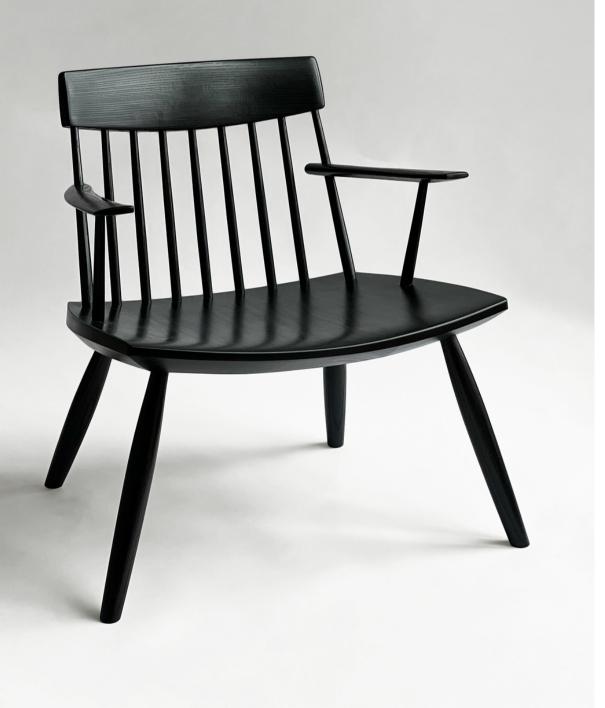

## Low-back Post and Rung Rocker, 2022. Dawson Moore

White Ash, Japanese Sumi Ink, Shellac, Varnish, Danish Paper Cord.

25" x 25" x 29 <sup>3</sup>/<sub>4</sub> "

Comb-back Stick Chair, 2022. Dawson Moore