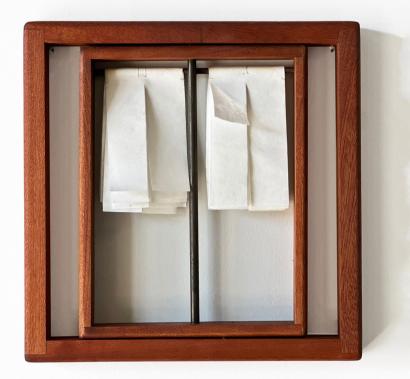

Sapele, Steel, Coffee Filters, Thread. 13<sup>1</sup>/<sub>8</sub>" x 13" x 1<sup>3</sup>/<sub>8</sub>"

Noise Screen 5, 2022. Breanne Johnson

Sapele, Hardware, Metal Rods, Thread.

13 ½" x 13" x 7 ½"

Prima Side Table, 2022. Seth Keller