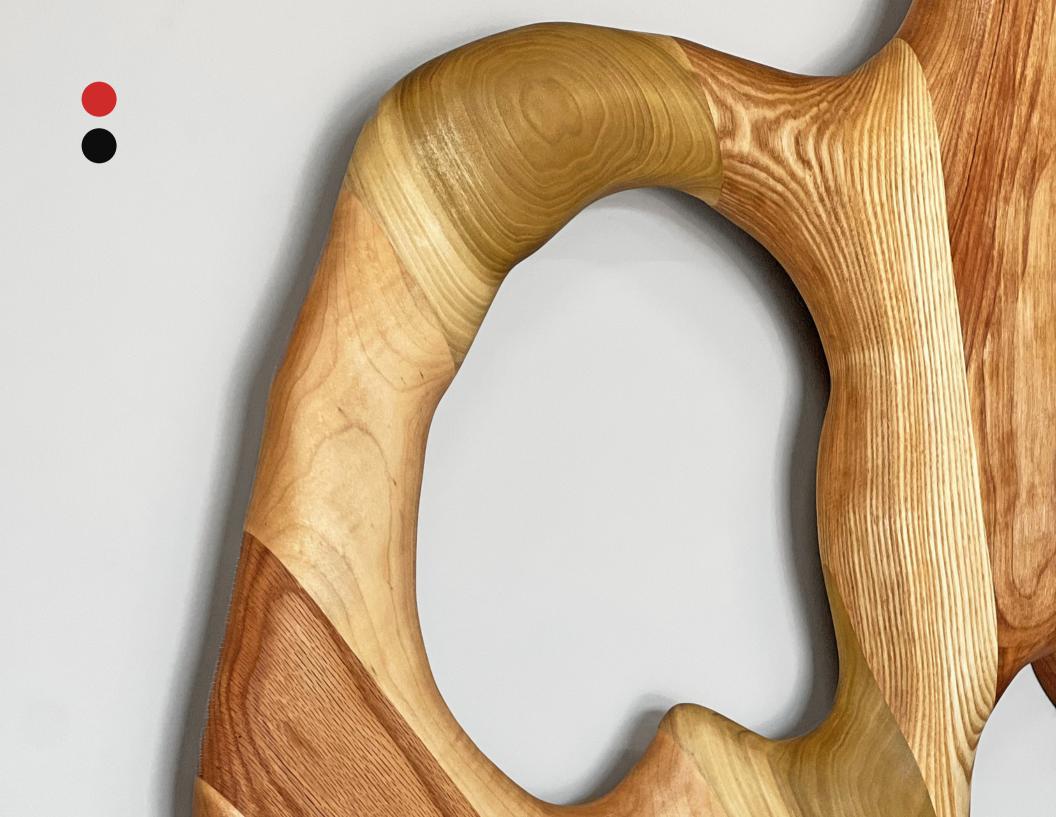

Approx. 67 <sup>3</sup>/<sub>8</sub>" x 46 <sup>1</sup>/<sub>2</sub>" x 2"

Wormhole Bench, 2022. Forrest Hudes

Laminated and carved solid wood. Red Oak, Tung Oil.

18" x 70 ½" x 12"

The Transfiguration, 2022. Forrest Hudes

Laminated and carved solid wood. Mixed hardwood, tung oil.

(Poplar, Red Oak, Maple, Ash, Birch)

60" x 44 ½" x 2

*Oak Plate,* 2022. Forrest Hudes

Carved, Solid White Oak, Tung Oil. 10" x 9" x 1" Price upon request.