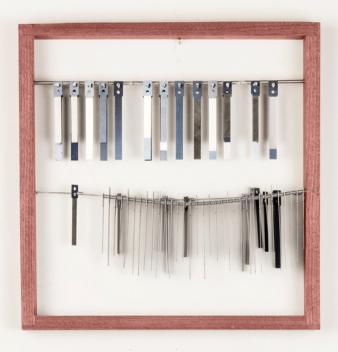

30"

White Noise Machine , 2021. Breanne Johnson

Sapele, Industrial Fans, Removable Screens, Found Materials.

35" x 14" x 37"

Noise Screen 1, 2021. Breanne Johnson

Sapele, Machine parts. 13 ½ x 13" x 1 ½

Noise Screen 2, 2021. Breanne Johnson

Sapele, Hardware, Printed Acetate Projection Strips. 13 1/8" x 13" x 1 3/8"

Noise Screen 3, 2022. Breanne Johnson

Sapele, Steel, Aluminum, Rivets, Nails, Monofilament. 13" x 13" x 1 3⁄8"

Noise Screen 4, 2022. Breanne Johnson