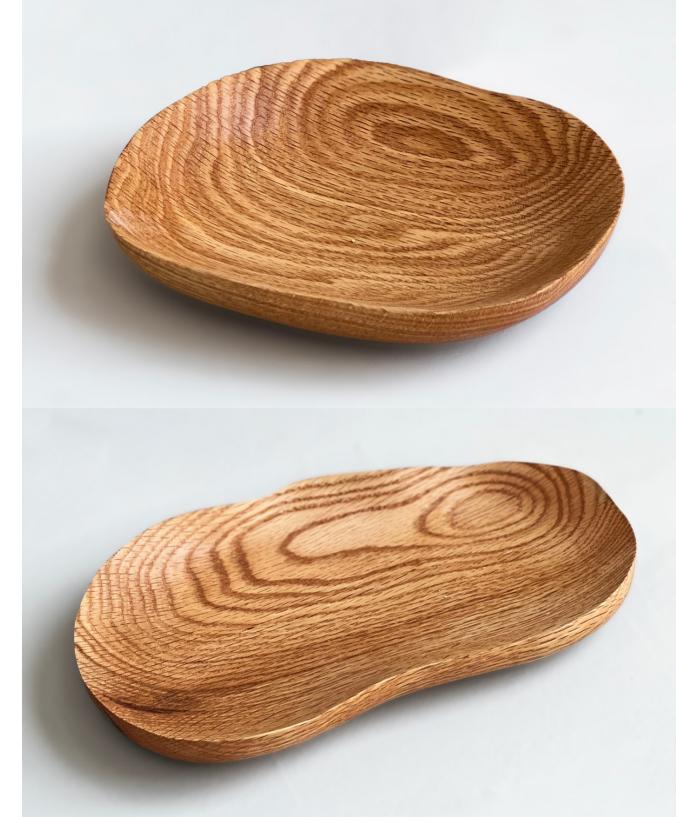

0ak Dish 3, 2022. Forrest Hudes

Carved, Solid Red Oak, Tung Oil. 10 ½" x 9 ½" x 2" Price upon request. *Oak Dish I,* 2022. Forrest Hudes

Carved, Solid White Oak, Tung Oil. 7" x 6 ½" x 1 ¼" Price upon request.

Oak Dish 2, 2022. Forrest Hudes

Carved, Solid White Oak, Tung Oil. 10" x 6" x 1 ¼" Price upon request.

INQUIRIES:

Isabelle Weiss, Director 586 601 6595 isabelle@imweiss.gallery