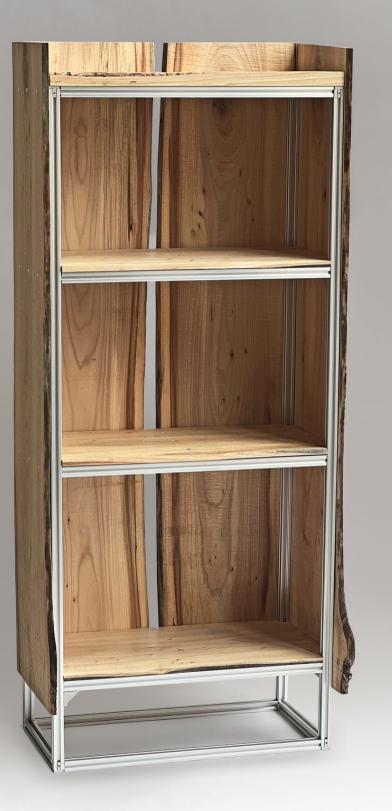

Saw-milled, Ash.

18 ½" x 13" x 18 ½"

Frame Shelf , 2022. Seth Keller

Saw-milled, Elm and Aluminum 80/20 Channel.

53" x 22 <sup>3</sup>/4" x 13 <sup>1</sup>/2"

Room Divider, 2022. Seth Keller

Saw-milled, Ash. Hand-sewn in place, Leather Hinges.