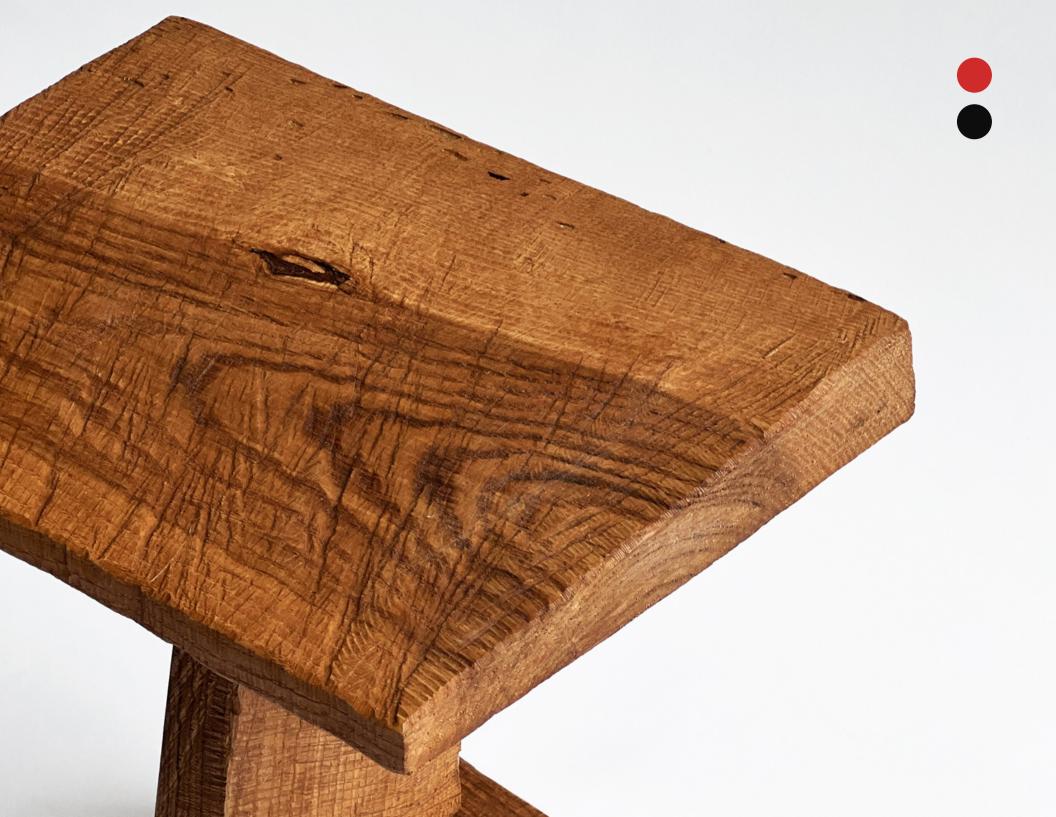

Sapele, Steel, Coffee Filters, Thread. 13<sup>1</sup>/<sub>8</sub>" x 13" x 1<sup>3</sup>/<sub>8</sub>"

Noise Screen 5, 2022. Breanne Johnson

Sapele, Hardware, Metal Rods, Thread.

13 ½" x 13" x 7 ½"

Prima Side Table, 2022. Seth Keller

Saw-milled, Ash.

18 ½" x 13" x 18 ½"

Frame Shelf , 2022. Seth Keller

Saw-milled, Elm and Aluminum 80/20 Channel.

53" x 22 <sup>3</sup>/4" x 13 <sup>1</sup>/2"

Room Divider, 2022. Seth Keller

Saw-milled, Ash. Hand-sewn in place, Leather Hinges.