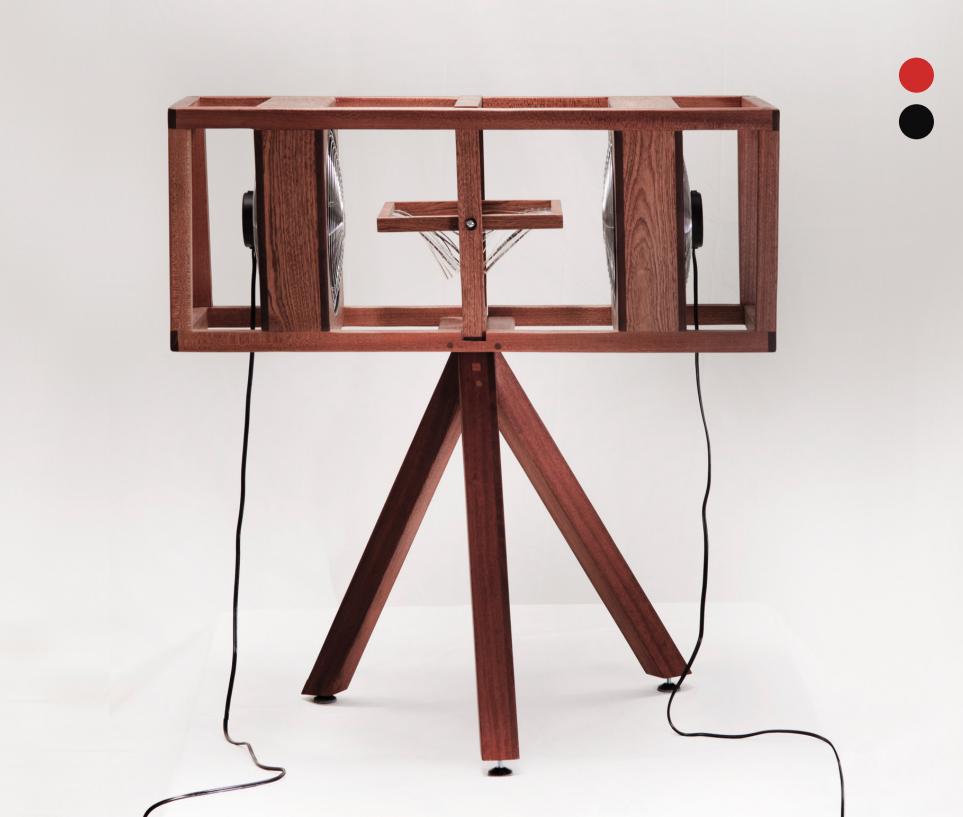

30"

White Noise Machine , 2021. Breanne Johnson

Sapele, Industrial Fans, Removable Screens, Found Materials.

35" x 14" x 37"

Noise Screen 1, 2021. Breanne Johnson

Sapele, Machine parts. 13 ½ x 13" x 1 ½

Noise Screen 2, 2021. Breanne Johnson