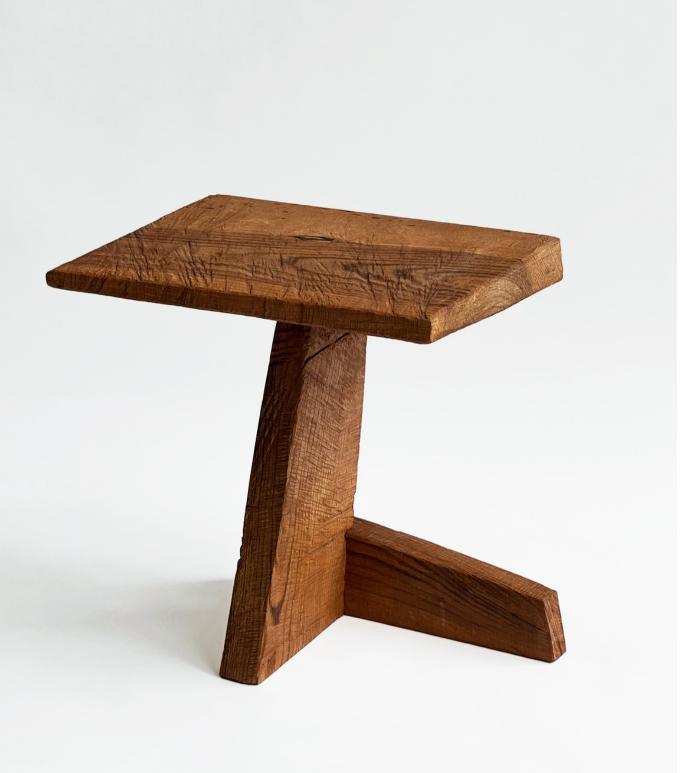

Sapele, Steel, Coffee Filters, Thread. 13<sup>1</sup>/<sub>8</sub>" x 13" x 1<sup>3</sup>/<sub>8</sub>"

Noise Screen 5, 2022. Breanne Johnson

Sapele, Hardware, Metal Rods, Thread.

13 ½" x 13" x 7 ½"

Prima Side Table, 2022. Seth Keller

Saw-milled, Ash.

18 ½" x 13" x 18 ½"

Frame Shelf , 2022. Seth Keller

Saw-milled, Elm and Aluminum 80/20 Channel.

53" x 22 <sup>3</sup>/4" x 13 <sup>1</sup>/2"

Room Divider, 2022. Seth Keller

Saw-milled, Ash. Hand-sewn in place, Leather Hinges.