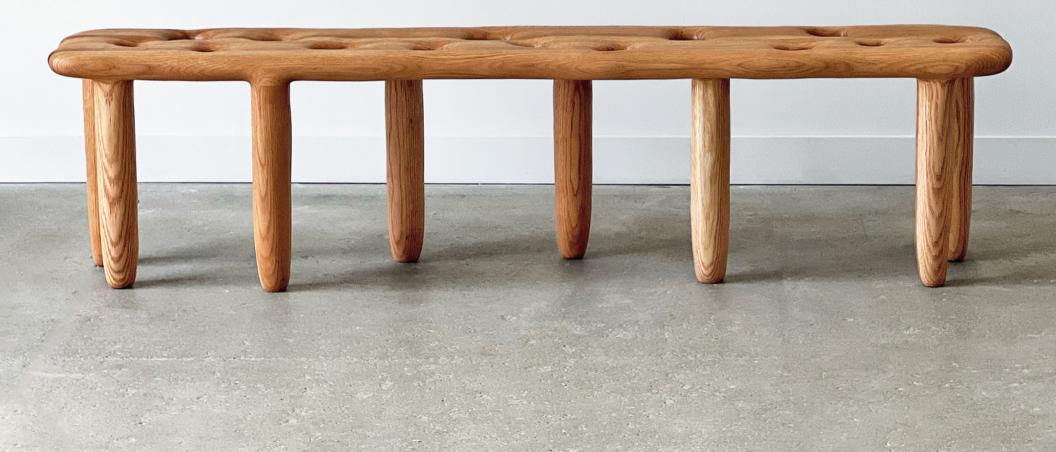

Approx. 67 <sup>3</sup>/<sub>8</sub>" x 46 <sup>1</sup>/<sub>2</sub>" x 2"

Wormhole Bench, 2022. Forrest Hudes

Laminated and carved solid wood. Red Oak, Tung Oil.

18" x 70 ½" x 12"

The Transfiguration, 2022. Forrest Hudes