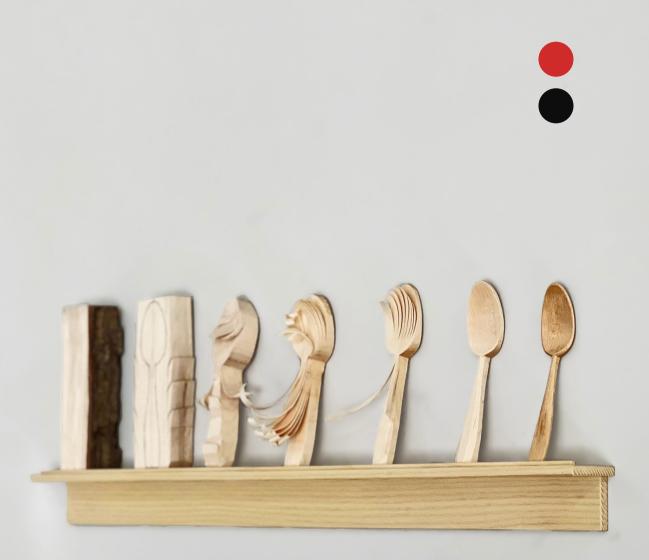

Poplar, White Ash, Japanese Sumi Ink, Shellac, Varnish.

26 <sup>1</sup>/<sub>8</sub>" x 25" x 19 <sup>1</sup>/<sub>8</sub>"

*Object Evolution,* 2022. Dawson Moore

Shelf: White Ash, Hassui Ceramic.

Finish Spoons: Sugar Maple, Shellac.

30"

White Noise Machine , 2021. Breanne Johnson

Sapele, Industrial Fans, Removable Screens, Found Materials.

35" x 14" x 37"

Noise Screen 1, 2021. Breanne Johnson

Sapele, Machine parts. 13 ½ x 13" x 1 ½

Noise Screen 2, 2021. Breanne Johnson