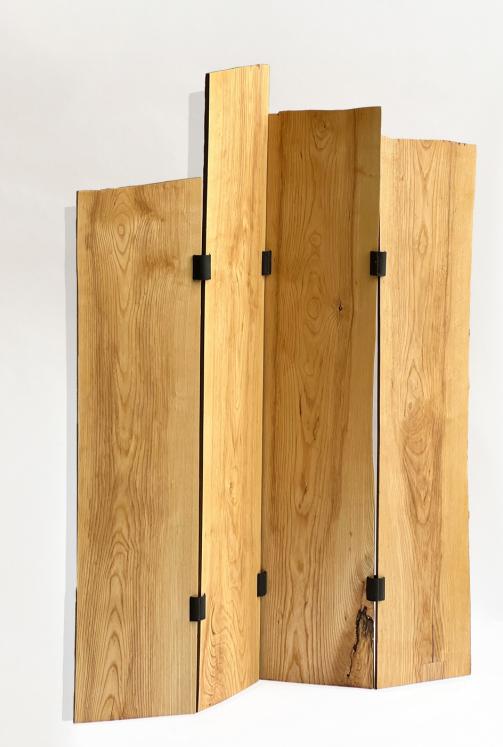

Saw-milled, Ash.

18 ½" x 13" x 18 ½"

Frame Shelf , 2022. Seth Keller

Saw-milled, Elm and Aluminum 80/20 Channel.

53" x 22 <sup>3</sup>/4" x 13 <sup>1</sup>/2"

Room Divider, 2022. Seth Keller

Saw-milled, Ash. Hand-sewn in place, Leather Hinges.

Approx. 67 <sup>3</sup>/<sub>8</sub>" x 46 <sup>1</sup>/<sub>2</sub>" x 2"

Wormhole Bench, 2022. Forrest Hudes

Laminated and carved solid wood. Red Oak, Tung Oil.

18" x 70 ½" x 12"

The Transfiguration, 2022. Forrest Hudes