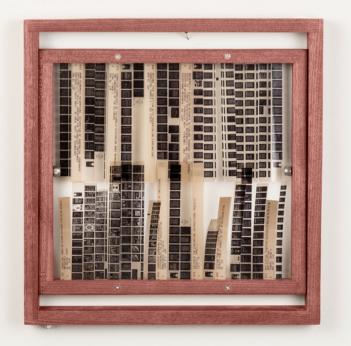

Sapele, Hardware, Printed Acetate Projection Strips. 13 1/8" x 13" x 1 3/8"

Noise Screen 3, 2022. Breanne Johnson

Sapele, Steel, Aluminum, Rivets, Nails, Monofilament. 13" x 13" x 1 3⁄8"

Noise Screen 4, 2022. Breanne Johnson