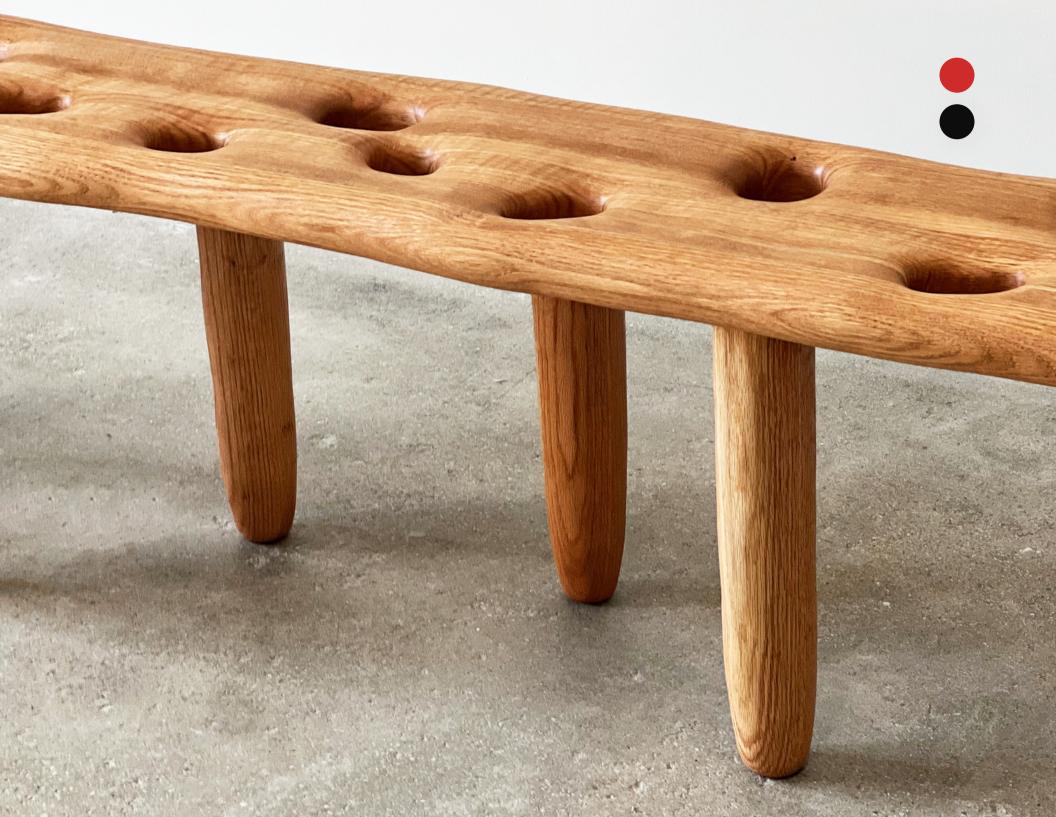

Approx. 67 <sup>3</sup>/<sub>8</sub>" x 46 <sup>1</sup>/<sub>2</sub>" x 2"

Wormhole Bench, 2022. Forrest Hudes

Laminated and carved solid wood. Red Oak, Tung Oil.

18" x 70 ½" x 12"

The Transfiguration, 2022. Forrest Hudes