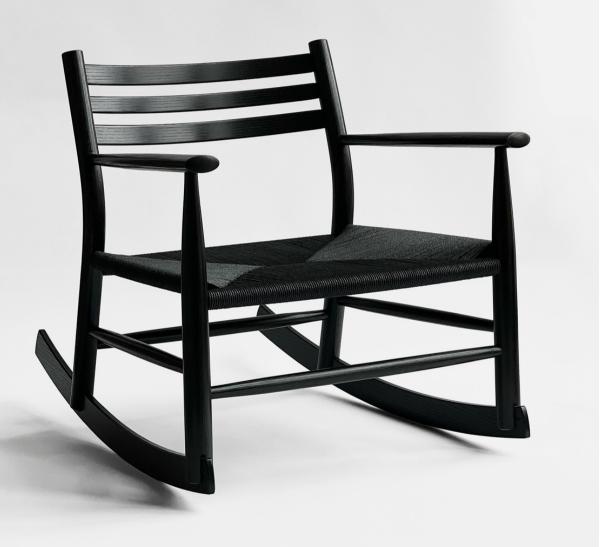

## Low-back Post and Rung Rocker, 2022. Dawson Moore

White Ash, Japanese Sumi Ink, Shellac, Varnish, Danish Paper Cord.

25" x 25" x 29 <sup>3</sup>/<sub>4</sub> "

Comb-back Stick Chair, 2022. Dawson Moore