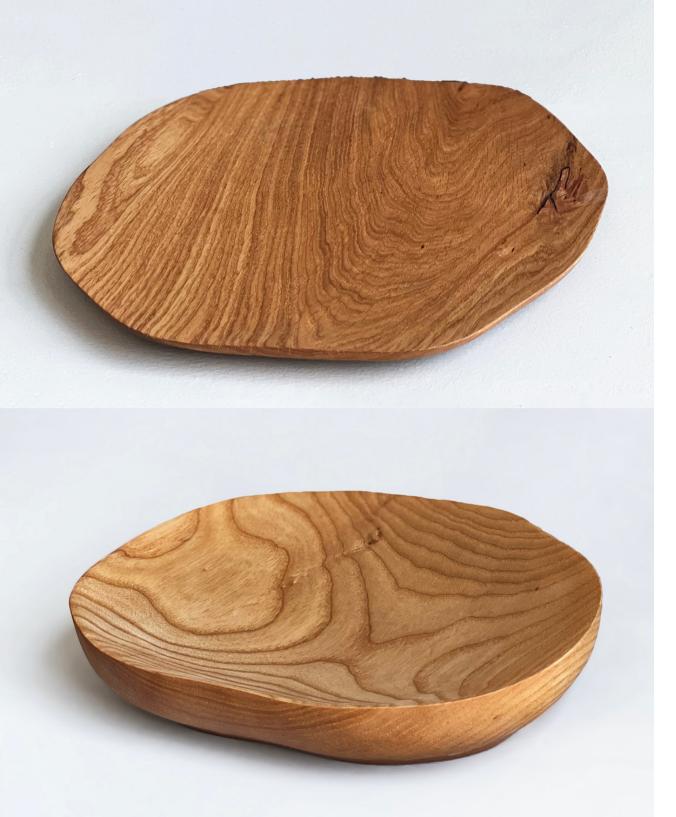

Laminated and carved solid wood. Mixed hardwood, tung oil.

(Poplar, Red Oak, Maple, Ash, Birch)

60" x 44 ½" x 2

*Oak Plate,* 2022. Forrest Hudes

Carved, Solid White Oak, Tung Oil. 10" x 9" x 1" Price upon request.

0ak Dish 3, 2022. Forrest Hudes

Carved, Solid Red Oak, Tung Oil. 10 ½" x 9 ½" x 2" Price upon request. *Oak Dish I,* 2022. Forrest Hudes

Carved, Solid White Oak, Tung Oil. 7" x 6 ½" x 1 ¼" Price upon request.