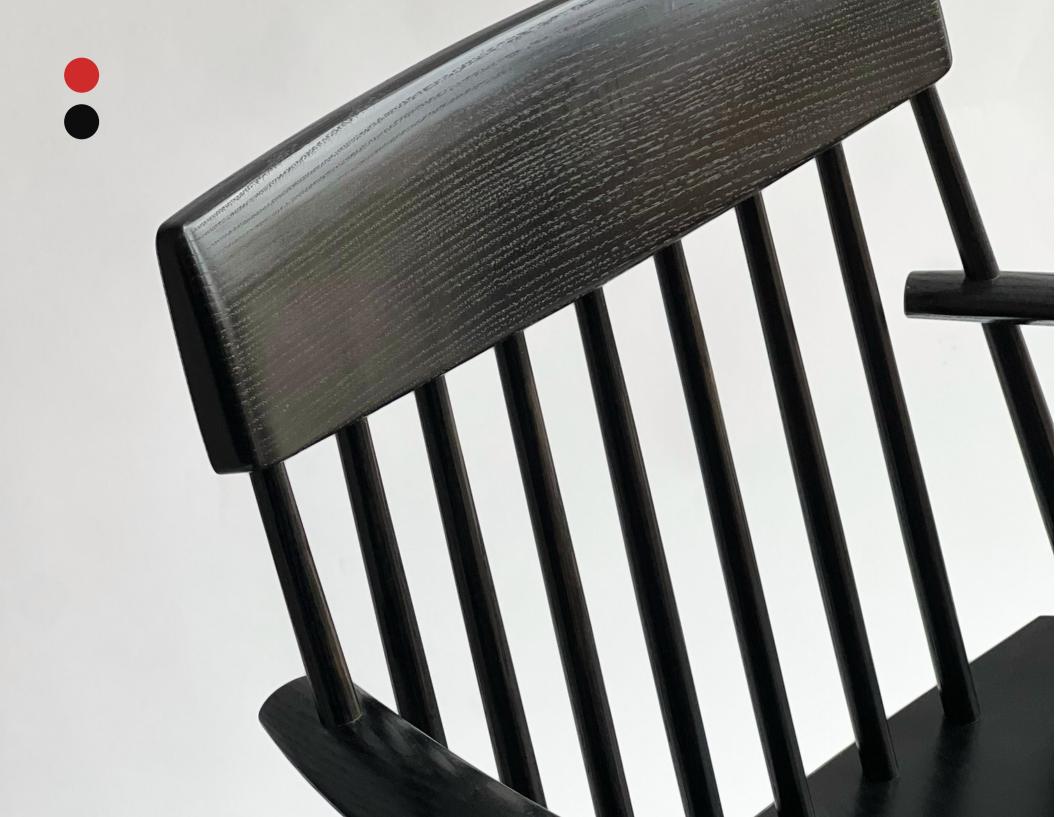

## Low-back Post and Rung Rocker, 2022. Dawson Moore

White Ash, Japanese Sumi Ink, Shellac, Varnish, Danish Paper Cord.

25" x 25" x 29 <sup>3</sup>/<sub>4</sub> "

Comb-back Stick Chair, 2022. Dawson Moore