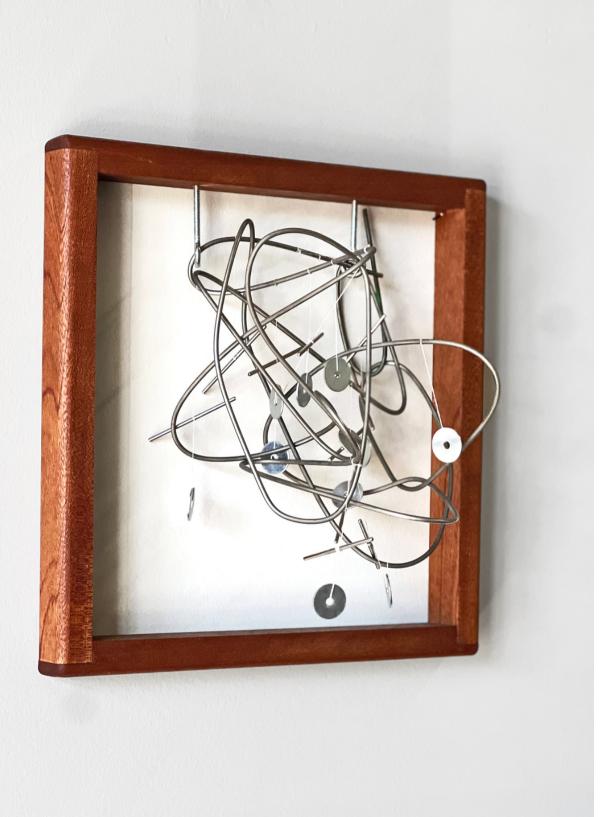

Sapele, Steel, Coffee Filters, Thread. 13<sup>1</sup>/<sub>8</sub>" x 13" x 1<sup>3</sup>/<sub>8</sub>"

Noise Screen 5, 2022. Breanne Johnson

Sapele, Hardware, Metal Rods, Thread.

13 ½" x 13" x 7 ½"

Prima Side Table, 2022. Seth Keller